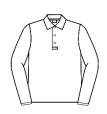

# Polo – Long Sleeve

Burgundy with FA Logo on Left Chest

Sizes Y2XS-YXL \$22.00