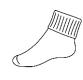

# Girls, Grades K3-K5

#### **Dress**

Plaid with FA Logo on Left Chest



| Sizes 2-12   | \$47.00 |
|--------------|---------|
| Size 6X      | \$47.00 |
| Sizes 6H, 7H | \$51.00 |

### Girls' Polo

White or Burgundy with FA Logo on Left Chest



Sizes Y2XS-YXL \$22.00

### **Shorts**

All Elastic, Gray



| Sizes 1-7     | \$19.00 |
|---------------|---------|
| Size 8        | \$20.00 |
| Sizes 12H-16H | \$22.00 |

#### **Pants**

All Elastic, Gray



 Sizes 1-7
 \$23.00

 Size 8
 \$25.00

 Sizes 6H-18H
 \$27.00

# Polo – Long Sleeve

Burgundy with FA Logo on Left Chest



Sizes Y2XS-YXL \$22.00

# Socks

White Ankle Sock with FA Logo



All sizes, 3-Pack \$14.00

## **Shoes**

Blue/White or Black/White Saddle Oxford
Keds brand recommended
\*Not sold in FA Bookstore



# Leggings

Solid White or Black, Footless



Sizes Toddler-YXL, One Pair \$10.00