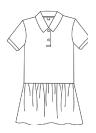

#### **Dress**

Plaid with FA Logo on Left Chest

| Sizes 2-12   | \$47.00 |
|--------------|---------|
| Size 6X      | \$47.00 |
| Sizes 6H, 7H | \$51.00 |