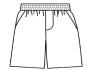

### **Shorts**

All Elastic, Gray

| Sizes 1-7     | \$19.00 |
|---------------|---------|
| Size 8        | \$20.00 |
| Sizes 12H-16H | \$22.00 |