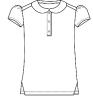

### Girls' Polo

White or Burgundy with FA Logo on Left Chest

Sizes Y2XS-YXL \$22.00